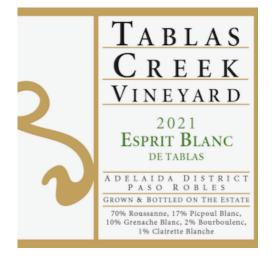

#### **Analysis**

The Esprit de Tablas is Tablas Creek's top-tiered white Rhône blend and an annual favorite at BevX. It's always a complex blend of white Rhône varietals with Roussanne in the lead. The 2021 vintage is comprised of 70% Roussanne, 17% Picpoul Blanc, 10% Grenache Blanc, 2% Bourboulenc, and 1% Clairette Blanche — the highest portion of Roussanne since the 2016 vintage. The 2021 vintage began after a chilly and relatively dry winter. This resulted in small clusters and berries with total yields down about 25%. All of Tablas Creek's 2021 wines have been stunning. The grapes for this wine were grown in their certified organic and bio-dynamic estate vineyard. The five varietals were all fermented separately in a variety of vessels from neutral oak barrels to foudres, and stainless steel. The best lots are blended in April 2022 and then rested in a foudre for an additional eight months before being bottled in December 2022 and rested for nine months (July 2023) in bottle before release.

Country: USA

Region: California

**Appellation:** Adelaida District

Varietal: White Blend

Retail Price: \$60

**ABV:** 13%

**97 POINTS** 

**MORE THAN THE SCORE** 